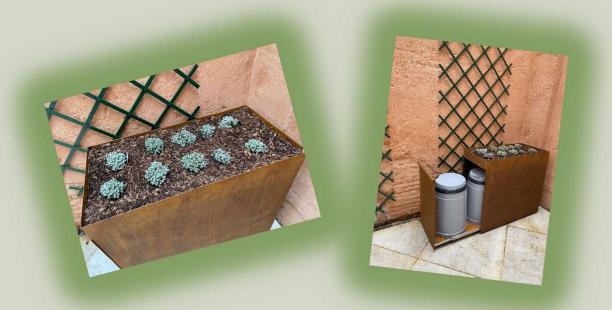

Groenterras – Koopvaardijlaan 28C – 9000 Gent – info@groenterras.be – www.groenterras.be – T 09/233.85.10

| model | material       | length | width | height | price incl vat |
|-------|----------------|--------|-------|--------|----------------|
| mini  | Corten steel   | 50 cm  | 50 cm | 90 cm  | 980,00 eur     |
| mini  | Painted steel* | 50 cm  | 50 cm | 90 cm  | 1450,00 eur    |