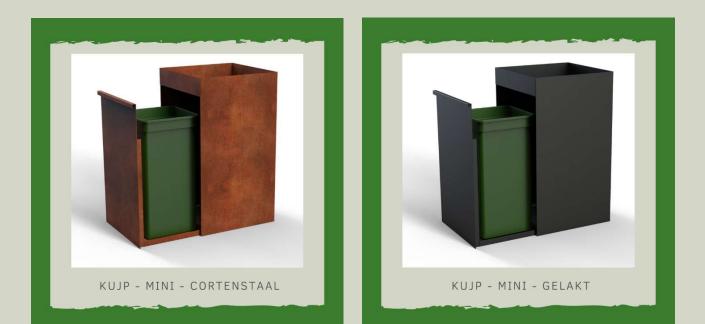

Groenterras – Koopvaardijlaan 28C – 9000 Gent – info@groenterras.be – www.groenterras.be – T 09/233.85.10

| model | material       | length | width | height | price incl vat |
|-------|----------------|--------|-------|--------|----------------|
| mini  | Corten steel   | 50 cm  | 50 cm | 90 cm  | 980,00 eur     |
| mini  | Painted steel* | 50 cm  | 50 cm | 90 cm  | 1450,00 eur    |

\* Painted in RAL color of your choice