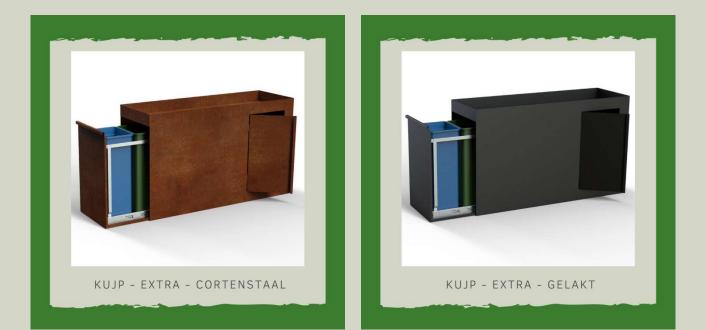

| model | material       | length | width | height | price incl vat |
|-------|----------------|--------|-------|--------|----------------|
| extra | Corten steel   | 150 cm | 50 cm | 90 cm  | 1600,00 eur    |
| extra | Painted steel* | 150 cm | 50 cm | 90 cm  | 2260,00 eur    |