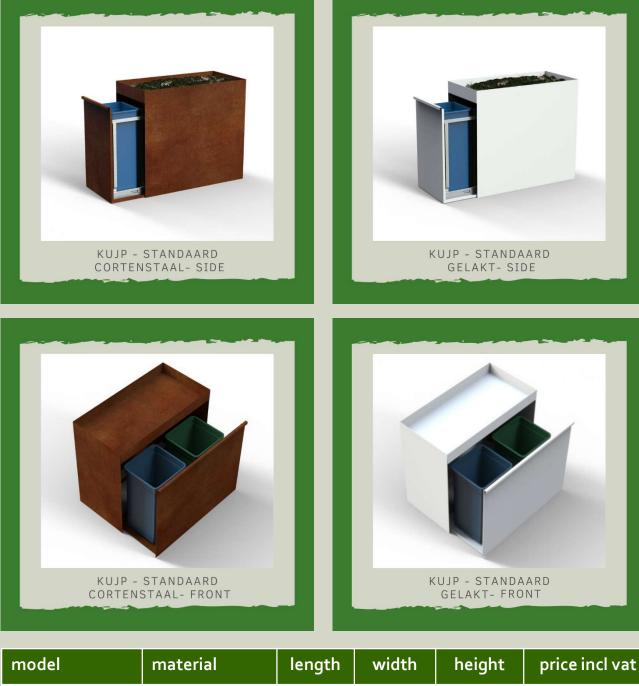

## groenterras live your terrace

| model           | Indlend        | length | wiath | neight | price inci vac |
|-----------------|----------------|--------|-------|--------|----------------|
| standaard side  | Corten steel   | 100 CM | 50 cm | 90 cm  | 1190,00 eur    |
| standaard side  | Painted steel* | 100 CM | 50 cm | 90 cm  | 1600,00 eur    |
| standaard front | Corten steel   | 100 CM | 50 cm | 90 cm  | 1490,00 eur    |
| standaard front | Painted steel* | 100 CM | 50 cm | 90 cm  | 1800,00 eur    |