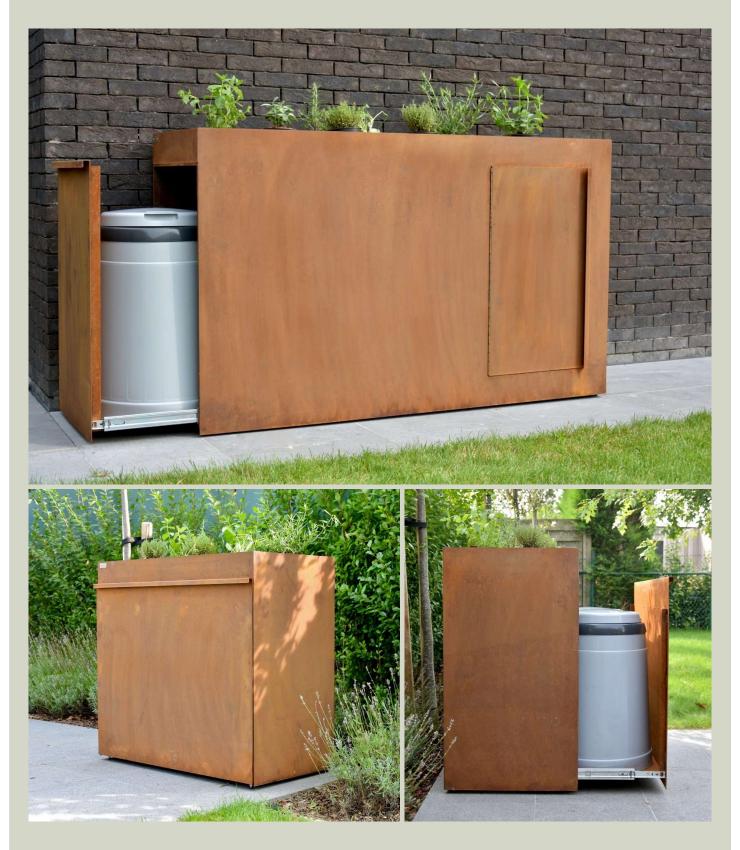

## groenterras live your terrace

OUTDOOR DESIGN WASTE BIN

PRICE CATALOGUE 2023

Groenterras is a young Ghent (Belgium) based company, which originated from the passion for outdoor spaces in the city on the one hand and the astonishing observation that hardly anyone does anything with their outdoor space on the other. A terrace, balcony or patio is often used only for garbage bags and empty beer bins...

Groenterras – Koopvaardijlaan 28C – 9000 Gent – info@groenterras.be – www.groenterras.be – T 09/233.85.10

| model | material       | length | width | height | price incl vat |
|-------|----------------|--------|-------|--------|----------------|
| mini  | Corten steel   | 50 cm  | 50 cm | 90 cm  | 980,00 eur     |
| mini  | Painted steel* | 50 cm  | 50 cm | 90 cm  | 1450,00 eur    |

## groenterras live your terrace

| model           | Indlend        | length | wiath | neight | price inci vac |
|-----------------|----------------|--------|-------|--------|----------------|
| standaard side  | Corten steel   | 100 CM | 50 cm | 90 cm  | 1190,00 eur    |
| standaard side  | Painted steel* | 100 CM | 50 cm | 90 cm  | 1600,00 eur    |
| standaard front | Corten steel   | 100 CM | 50 cm | 90 cm  | 1490,00 eur    |
| standaard front | Painted steel* | 100 CM | 50 cm | 90 cm  | 1800,00 eur    |

| model | material       | length | width | height | price incl vat |
|-------|----------------|--------|-------|--------|----------------|
| extra | Corten steel   | 150 cm | 50 cm | 90 cm  | 1600,00 eur    |
| extra | Painted steel* | 150 cm | 50 cm | 90 cm  | 2260,00 eur    |